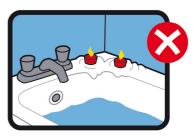

處理點燃的蠟燭要像你對待任何其他火 焰一樣。

- 不要在無人情況下點燃蠟燭。
- 晚上睡覺前將點燃的蠟燭完全熄滅。
- 使蠟燭遠離能著火的物品,如家具、紡織品、窗帘等。
- 蠟燭和茶燈能融化塑膠表面,如電視機頂和浴缸頂。
  確保總是將它們放在一個防火的表面上。

瞬間的疏忽會導致火災的 發生 - 不要讓孩子和寵物 踫到蠟燭。