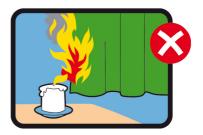

處理點燃的蠟燭要像你對待任何其他火 焰一樣。

- 不要在無人情況下點燃蠟燭。
- 晚上睡覺前將點燃的蠟燭完全熄滅。
- 使蠟燭遠離能著火的物品,如家具、紡織品、窗帘等。
- 蠟燭和茶燈能融化塑膠表面,如電視機頂和浴缸頂。
  確保總是將它們放在一個防火的表面上。

瞬間的疏忽會導致火災的 發生 - 不要讓孩子和寵物 踫到蠟燭。