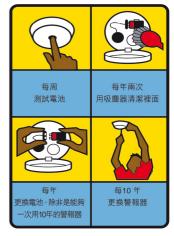

#### 煙霧警報器

煙霧警報器是探測火災最早階段即出 現煙霧的警報裝置,它可以給你至關 重要和更多時間逃生。

- 煙霧警報器價值5英鎊,你可以在超市和商業街的商店購買。如果你準備購買,可以考慮購買一種能夠用 10年的警報器。雖然可能會貴幾磅錢,但不用經常更 換電池。
- 把煙霧警報器安裝在家里的每層樓,最好在走廊或者 樓梯平台的天花上。不要將煙霧警報器安裝在廚房 內,因為有時煮飯的煙霧會引發警報。
- 你可以買一種裝有靜音鍵紐的煙霧警報器,這樣如果 有時錯發警報,一按此鍵就可以停止警報。
- 每周要測試電池一次。