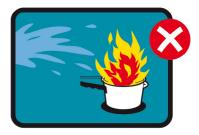

#### 如果鍋里著火,怎么辦?

不要冒險。讓屋里每個人都迅速離開, 並且打電話給防火和拯救服務。

- 如果認為安全,就關閉火源。
  不要移動著火的鍋。
- 更不要往鍋里加水。