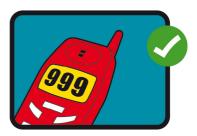

#### 如果逃生路線被堵塞...

- 如果你不能打開窗戶,在下面的角落打碎玻璃。用毛 巾或者毛毯裹住破碎的玻璃邊緣以安全逃離。
- 如果你住在一樓或二樓,設法從窗口逃離。跳下時用 被褥作緩衝鋪墊。不要直接跳下!
- 如果你不能出來,讓每个人都進入一個有窗戶和電話 房間。用被褥堵塞門的周邊,以隔絕煙霧,並且撥打 999。
- 當你能逃離起火的房屋後馬上打999。使用移動電話 或鄰居的電話。

無論如何都不要返回屋 裡。在外面等待防火和 拯救服務隊。