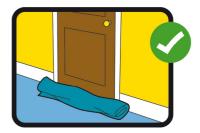

#### 如果逃生路線被堵塞...

- 如果你不能打開窗戶,在下面的角落打碎玻璃。用毛 巾或者毛毯裹住破碎的玻璃邊緣以安全逃離。
- 如果你住在一樓或二樓,設法從窗口逃離。跳下時用 被褥作緩衝鋪墊。不要直接跳下!
- 如果你不能出來,讓每个人都進入一個有窗戶和電話 房間。用被褥堵塞門的周邊,以隔絕煙霧,並且撥打 999。
- 當你能逃離起火的房屋後馬上打999。使用移動電話 或鄰居的電話。

無論如何都不要返回屋 裡。在外面等待防火和 拯救服務隊。