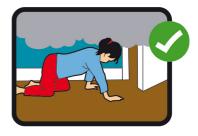

#### 如果發生火災我該做什麼?

- 如果有煙,設法留在低處,因空氣較好。
- 想辦法保持平靜。盡快使每个人都逃離火災現場一 不要浪費時間調查起火原因,或者搶救貴重物品。