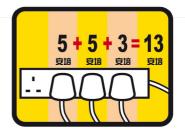

#### 電源插頭和電線

- 檢查電源插頭里的保險絲能承受的最大安培量(amp)。
- 如果你必須使用多用電源插座(adaptor),使用一個帶 有保險絲的並且總輸出量不超過13安培的多用電源插 座。注意!一個電水壺就需要使用13安培。
- 不要把電線放在地毯或者墊席下。
- 檢查是否有鬆散導線和有故障的插頭或插座,例如有 燒焦的痕跡或指示燈閃爍不定。
- 更換任何破爛或用膠布黏牢的電纜或電線。
- 不要超負荷使用插座,一個插座只用一個插頭。